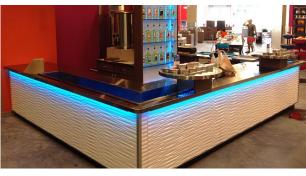

# LFX66 - LED Flexible Strip Light

Rouge Lighting's LFX66 series Flexible LED Linear Ribbon is the industry standard where an energy-saving high or standard output LED source is required. Perfectly suited for under cabinet lighting, cove lighting and more. It is designed to produce more than 442 lumens at 5.85W per foot with 120 Degree beam angle with different color temperatures.