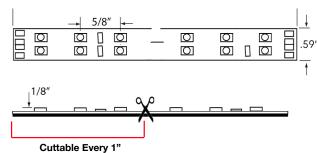

### **SPECIFICATIONS**

- 5.85W Per Ft
- 442 Lumen Per Ft
- 73 LED Per Ft
- 120° Beam Angle
- Indoor Rated
- Fully Dimmable with Proper Transformer
- 3M Double Sided Tape for Mounting

- Width: 0.59 Depth: 0.13
- Field Cuttable Every 1 Inch
- UV Free, IR Free