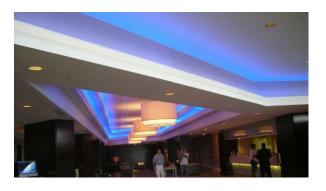

# LFX66 - LED Flexible Strip Light

Rouge Lighting's LFX66 series Flexible LED Linear Ribbon is the industry standard where an energy-saving high or standard output LED source is required. Perfectly suited for under cabinet lighting, cove lighting and more. It is designed to produce more than 442 lumens at 5.85W per foot with 120 Degree beam angle with different color temperatures.