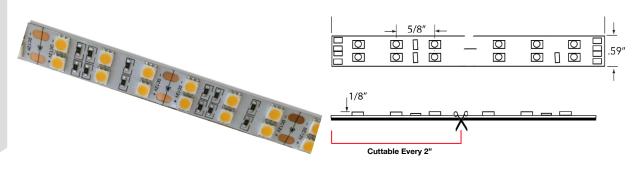

## LFX68 - 8.8Watt LED Flexible Strip Light - Indoor

Rouge Lighting's LFX68 series Flexible LED Linear Ribbon is the industry standard where an energy-saving high or standard output LED source is required. Perfectly suited for indoor accent lighting, and more. It is designed to produce more than 747 lumens at 8.8W per foot with 120 Degree beam angle with different color temperatures.

## **SPECIFICATIONS**

- 8.8W Per Ft
- 747 Lumen Per Ft
- 36 LED Per Ft
- 120° Beam Angle
- Indoor Rated
- 3M Double Sided Tape for Mounting (only for LFS50DL)
- Fully Dimmable with Proper Transformer

- Width: 0.59 Depth: 0.13
- Field Cuttable Every 2 Inches
- UV Free, IR Free
- · Mercury Free, Lead Free
- · Even Light, No Shadow
- >85 CRI
- Warranty: 3 years