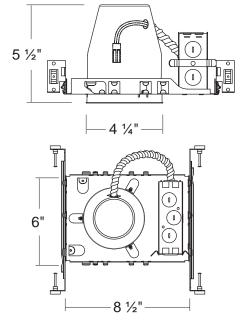

----------------------------------------------------------------------------------------------------------------------------------------------------------|----------------------------------|----------------------|------------------------------------------|----|----------------------|
| IC4LEDA | 4" New Construction IC Airtight Housing | R4B9<br>R4D9<br>R4A9<br>R4F9<br>R4G9<br>R4G9<br>R4S9<br>Q4B9<br>Q4S9 | 4" Baffle Retrofit Dimmable<br>4" Disk Fit To Housing Dimmable<br>4" Adj. Elbow Retrofit Dimmable<br>4" Flush Retrofit Dimmable<br>4" Gimbal Retrofit Dimmable<br>4" Smooth Retrofit Dimmable<br>4" SQ Baffle Retrofit Dimmable<br>4" SQ Smooth Retrofit Dimmable | 27 2700K<br>30 3000K<br>345 3CCT | BK<br>BZ<br>SN<br>WH | BLACK<br>BRONZE<br>SATIN NICKLE<br>WHITE | EM | Emergency<br>Ballast |



© 2020 ELRAM, Inc. Elram, Inc. holds the right to change the design of our products at any time.