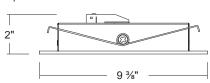

# Features

• Aluminum body dissipates heat from the LED board.

**Dimensions** 

SQ8LEDICA

8" Square Frame

- Square ring is made of plastic.
- Easy installation with torsion spring.

#### **Dimensions**

8 1/2"

ORDERING INFORMATION

Model NO.

SQ8LEDICA

SQ8E930-WH