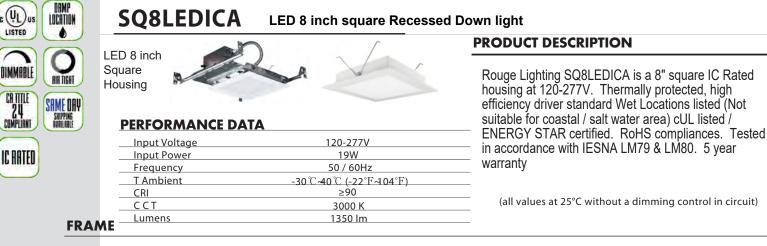

#### Features

TRIM

(UL

LISTED

- Galvanized steel construction plaster frame-in with J-Box and captive hanger bar with real nail.
- Available at 120-277V (0-10V dimming)
- LED Driver is mounted directly on the frame.

# Features

• Aluminum body dissipates heat from the LED board.

**Dimensions** 

SQ8LEDICA

8" Square Frame

- Square ring is made of plastic.
- Easy installation with torsion spring.